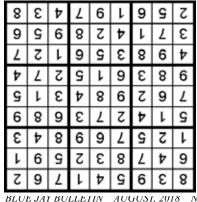

# August Sudoku

|        |   |   |   |   |   |   | 2 |
|--------|---|---|---|---|---|---|---|
|        | 4 | 7 |   | 2 |   |   |   |
|        |   |   | 6 | 9 | 8 |   |   |
|        |   | 4 |   |   | 6 |   | 9 |
|        |   |   | 8 |   |   |   | 5 |
| 9      |   |   | 1 | 5 | 2 |   |   |
|        | 9 |   |   |   | 1 | 2 |   |
| 3<br>2 |   |   |   |   | 9 |   |   |
| 2      |   | 6 |   | 7 | 4 |   |   |